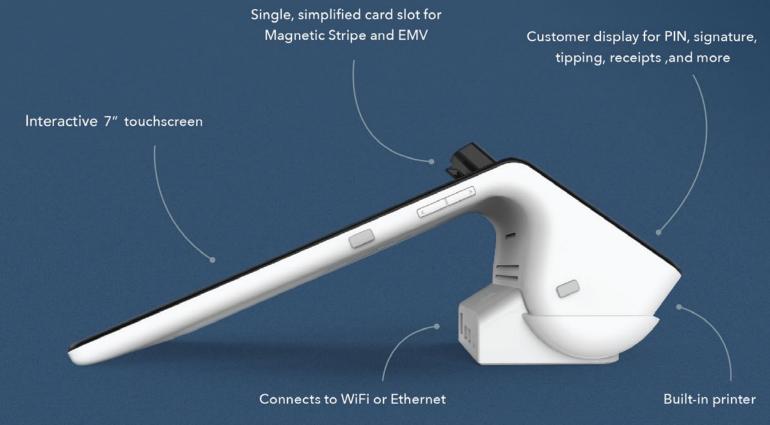

#### AN ALL-IN-ONE SMART TERMINAL

- Single, simplified card slot for Magnetic Stripe and EMV
- Customer display for PIN, signature, tipping, receipts, and more
- Interactive 7" touchscreen
- Connects to WiFi or Ethernet
- Built-in printer