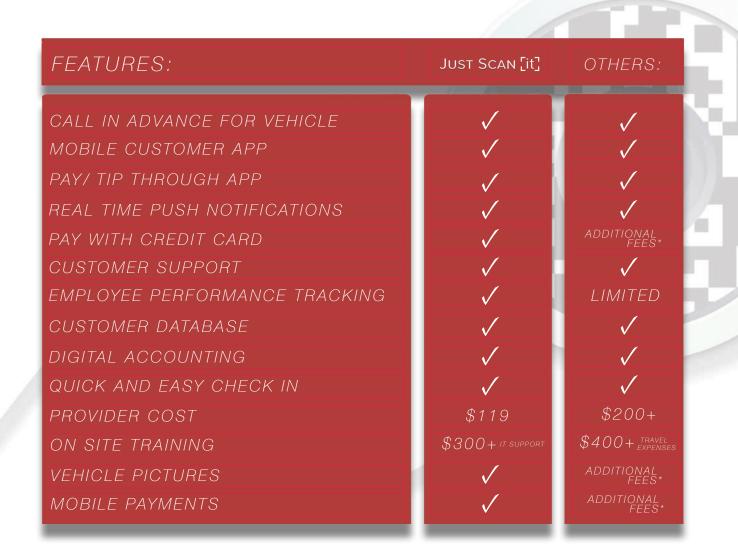

# MARKET SHARE & COMPETITION:

In the Valet Industry there are other services that offer less than half of our features at twice the price. Here at *Just Scan It*, our goal is to raise the bar and maximize customer satisfaction. By reducing customer wait times and increasing revenue, we are able to achieve our goal all for a fair and affordable price.

\* Other companies may charge for additional credit card processing fees for both the provider and the customer.