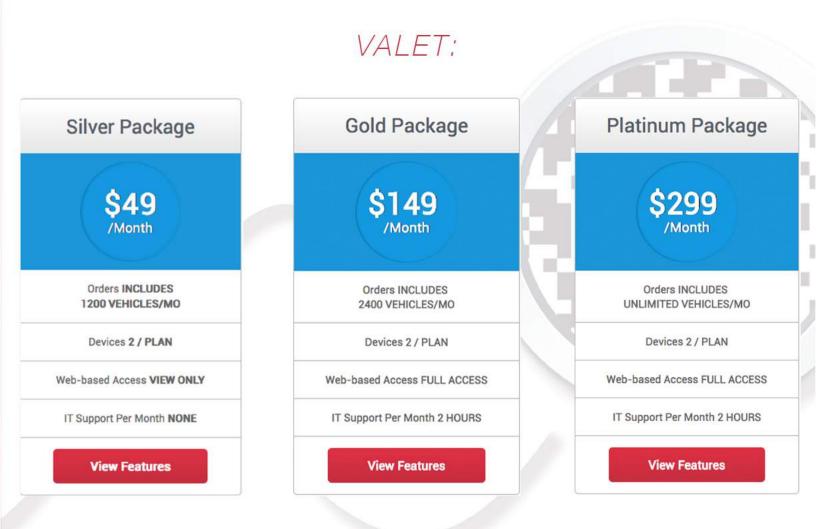

| Picture        | Name       |                                | Location | Statu    | s.            | Performance |            |  |
|                         | No Image       | lakdfsa H  |                                | House    | Active   |               | N/A         |            |  |
|                         | No Image       | AustinTate | AustinTate                     |          | Active   | Active 4.88   |             |            |  |
|                         |                |            |                                |          |          |               |             | See All    |  |

Sit back, relax, and manage all your valet locations on one screen:

- Customer Payments!
- Locations and their plans!
- Employee Performances!

# SERVICES AND PRICING:



## What Just Scan It can bring



• **Time :** We reduce the process of manually dialing for a vehicle, waiting in line, and paying a kiosk/cashier into a simple checkout on our mobile application.



• Streamline: Reduce the three step valet process into one effortless checkout.



• **Savings :** The payment processing gateway that Just Scan It uses has industry low processing fees and rates.



• Efficiency : Customers will be given the option to rate your employees' service. Employee performance tracking will give employees feedback and incentivize them to improve.



• **Communication :** Just Scan It provides the valet attendants with a way to communicate and update the customer on the status of their vehicle through push notifications.



THANK YOU!

JUST SCAN IT, LLC MOBILE SCANN