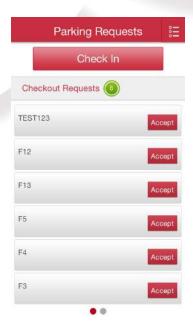

#### CURRENT CHECK-INS

| Parking Reque       | sts   | 2 |
|---------------------|-------|---|
| Check In            |       |   |
| Current Check Ins   |       |   |
| Ticket: TEST123     | Edit  |   |
| License: TEST123    | Edit  |   |
| Ticket: DDJGECBNBGF | Edit  | 1 |
| License: NSIQNDUE   | Eun   |   |
| Ticket: BNMP        | Edit  | ľ |
| License: UGDDF      | Edit  |   |
| Ticket: CL4         | Edit  | ï |
| License: CL4        | Edity |   |
| Ticket: CL3         | Edit  | i |
| License: JDDS       | Euit  |   |
| Ticket: CL2         | Edit  | í |
| License: AJPLPL     | Edit  |   |